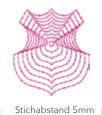

#### Akkordeon Abstand

Der Abstand zwischen dichten und offeneren Stichreihen erzeugt einen abgestuften Schattierungseffekt, der manuell nur unter hohem Zeitaufwand zu erreichen ist.