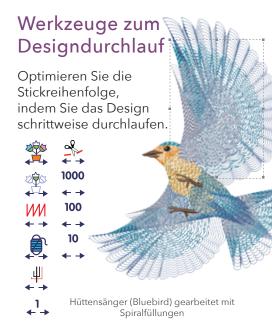

## Spiralfüllung

Erstellen Sie echte Spiralen in Sekundenschnelle und bearbeiten Sie die Dichte. Platzieren Sie die Mitte der Spirale entweder innerhalb oder außerhalb der Form. Wählen Sie die Stichrichtung von innen nach außen oder entgegengesetzt.