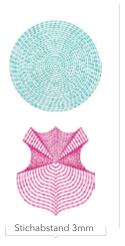

## Spiralfüllung

Erstellen Sie echte Spiralen in Sekundenschnelle und bearbeiten Sie die Dichte. Platzieren Sie die Mitte der Spirale entweder innerhalb oder außerhalb der Form. Wählen Sie die Stichrichtung von innen nach außen oder entgegengesetzt.