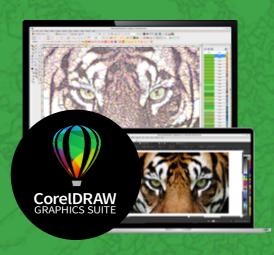

# CorelDRAW® Graphics Suite ist im Lieferumfang enthalten

Konvertierung von Grafikdesigns in Stickerei mit nur einem Klick!

CorelDRAW® Graphics Suite die weltweit führende Grafikdesignanwendung für Stickereien - ist im EmbroideryStudio integriert. Optimieren Sie Ihren gesamten Prozess vom Konzept bis zur Produktion und sparen Sie Zeit.