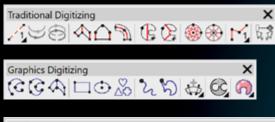

# Leistungsstarke Digitalisierungwerkzeuge

# Zusätzliche Kontrolle & Bearbeitungswerkzeuge

- ✓ Automatisches Verschieben von Start- und Endpunkten während des Digitalisierens
- ✓ Intelligente und automatische Abfolge der Stickerei
- ✓ Reduzieren Sie kostspielige Fadenschneider und Verfahrwege
- ✓ Verlegen Sie Beiholstiche an die Objektkante
- ✓ Automatisches Enfernen von Überlappungen
- ✓ Automatische Objektberechnung aus Stichdateien zum einfachen Bearbeiten
- ✓ Volle Kontrolle über die Qualität der Sticheinstellung, der Dichte, der Unterlage und des Schrumpfausgleichs
- ✓ Leistungsstarke Transformations- und Zuschneidewerkzeuge
- ✓ Intergrierte Gallerien
- ✓ 200 Motive, 60 Stichteilungsmuster, und vieles mehr