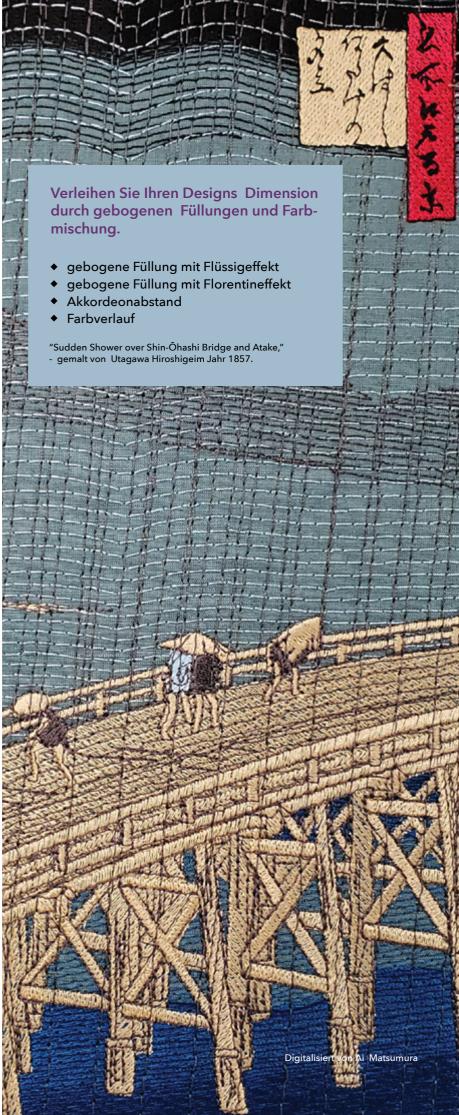

#### Akkordeon Abstand

Der Abstand zwischen dichten und offeneren Stichreihen erzeugt einen abgestuften Schattierungseffekt, der manuell nur unter hohem Zeitaufwand zu erreichen ist.