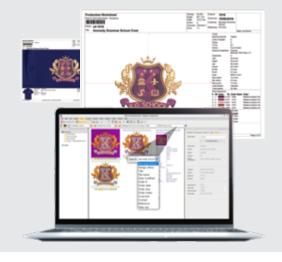

# Vorbereitung von Entwürfen für die Produktion

#### Produktionsarbeitsblätter mit Barcodes

Erstellen Sie ein benutzerfreundliches Arbeitsblatt mit Designinformationen, Garnfarben und eindeutigem Barcode.

#### **Design Bibliothek**

Alle Ihre Designs werden automatisch indiziert und in einer einzigen Ansicht angezeigt. Suchen und sortieren Sie Stickereien und Grafiken.

#### Produktionsvorschau und Abnahmebögen

Zeigen Sie eine Vorschau von Designs auf vorinstallierten Produktabbildungen an. Sofortige Erstellung von Genehmigungsbögen, die per e-mail versendet werden können.